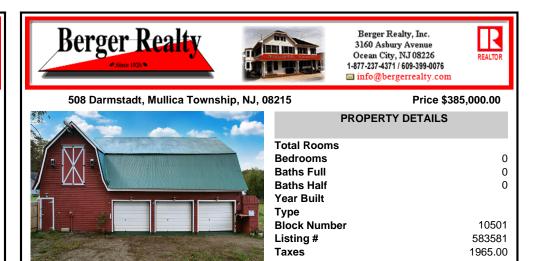

# COMMENTS

Equestrian LOVERS!! This home could be your new horse FARM!! 5 horses would be allowed on the property per the township. The 5 acre piece of land is also partially cleared for you to build your forever home! The farmer that once owned this land and surrounding land parcels brought in almost every tree indigenous to NJ for a tree farm! You will find Weeping Willows, Walnut...

## COMMENTS

Equestrian LOVERS!! This home could be your new horse FARM!! 5 horses would be allowed on the property per the township. The 5 acre piece of land is also partially cleared for you to build your forever home! The farmer that once owned this land and surrounding land parcels brought in almost every tree indigenous to NJ for a tree farm! You will find Weeping Willows, Walnut...