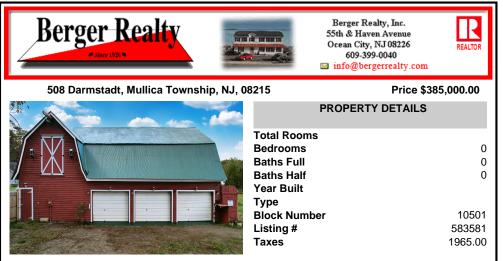

## COMMENTS

Equestrian LOVERS!! This home could be your new horse FARM!! 5 horses would be allowed on the property per the township. The 5 acre piece of land is also partially cleared for you to build your forever home! The farmer that once owned this land and surrounding land parcels brought in almost every tree indigenous to NJ for a tree farm! You will find Weeping Willows, Walnut...