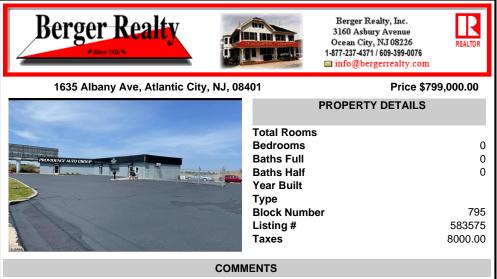

## CONTACT

Scan to see Property page.

Great Highway location in Atlantic City with 25,000 average vehicles per day. Highway commercial zoning which opens the uses to almost any commercial use. Auto related, sales, shop, detailing, medical, office, warehousing, retail, restaurant and bar. Building has an open lay out for the most part for easy fit out with parking for over 35 vehicles. Also available for lease ...