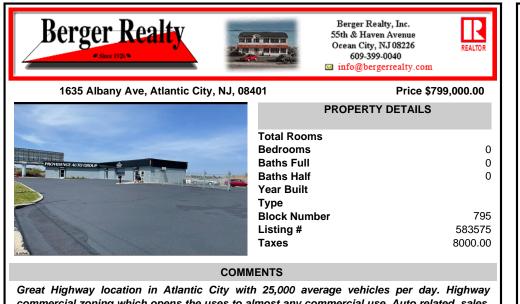

commercial zoning which opens the uses to almost any commercial use. Auto related, sales, shop, detailing, medical, office, warehousing, retail, restaurant and bar. Building has an open lay out for the most part for easy fit out with parking for over 35 vehicles. Also available for lease ...