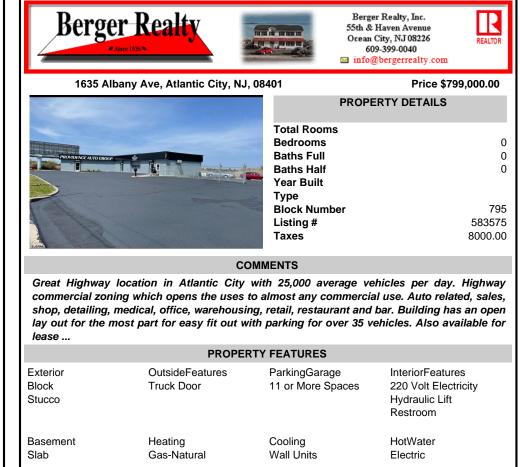

commercial zoning which opens the uses to almost any commercial use. Auto related, sales, shop, detailing, medical, office, warehousing, retail, restaurant and bar. Building has an open lay out for the most part for easy fit out with parking for over 35 vehicles. Also available for lease ...

| PROPERTY FEATURES           |                               |                                    |                                                                        |
|-----------------------------|-------------------------------|------------------------------------|------------------------------------------------------------------------|
| Exterior<br>Block<br>Stucco | OutsideFeatures<br>Truck Door | ParkingGarage<br>11 or More Spaces | InteriorFeatures<br>220 Volt Electricity<br>Hydraulic Lift<br>Restroom |
| Basement<br>Slab            | Heating<br>Gas-Natural        | Cooling<br>Wall Units              | HotWater<br>Electric                                                   |