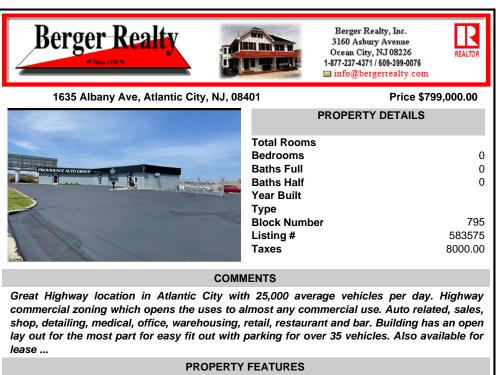

## COMMENTS

Great Highway location in Atlantic City with 25,000 average vehicles per day. Highway commercial zoning which opens the uses to almost any commercial use. Auto related, sales, shop, detailing, medical, office, warehousing, retail, restaurant and bar. Building has an open lay out for the most part for easy fit out with parking for over 35 vehicles. Also available for lease ...