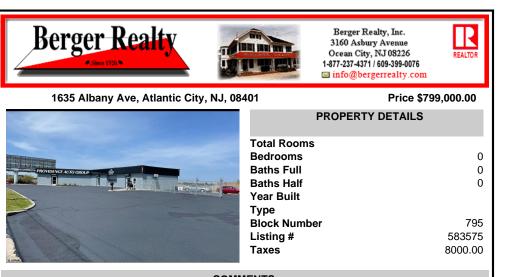

## COMMENTS

Great Highway location in Atlantic City with 25,000 average vehicles per day. Highway commercial zoning which opens the uses to almost any commercial use. Auto related, sales, shop, detailing, medical, office, warehousing, retail, restaurant and bar. Building has an open lay out for the most part for easy fit out with parking for over 35 vehicles. Also available for lease ...