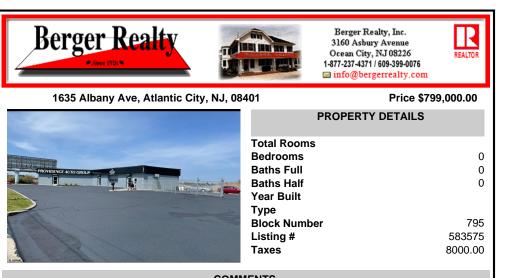

## COMMENTS

Great Highway location in Atlantic City with 25,000 average vehicles per day. Highway commercial zoning which opens the uses to almost any commercial use. Auto related, sales, shop, detailing, medical, office, warehousing, retail, restaurant and bar. Building has an open lay out for the most part for easy fit out with parking for over 35 vehicles. Also available for lease ...