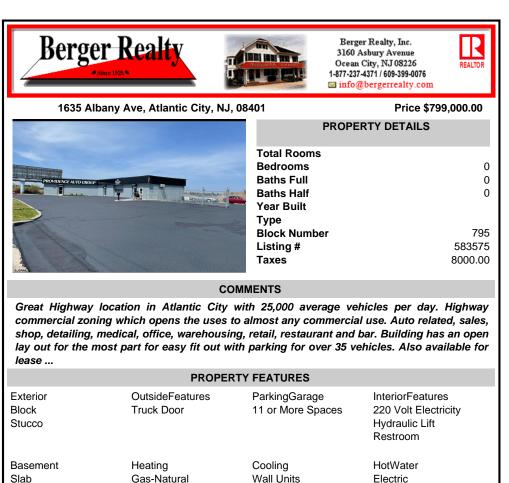

## COMMENTS

Great Highway location in Atlantic City with 25,000 average vehicles per day. Highway commercial zoning which opens the uses to almost any commercial use. Auto related, sales, shop, detailing, medical, office, warehousing, retail, restaurant and bar. Building has an open lay out for the most part for easy fit out with parking for over 35 vehicles. Also available for lease ...