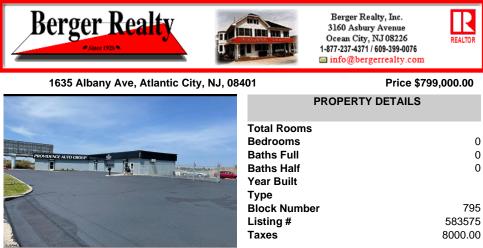

Great Highway location in Atlantic City with 25,000 average vehicles per day. Highway

commercial zoning which opens the uses to almost any commercial use. Auto related, sales, shop, detailing, medical, office, warehousing, retail, restaurant and bar. Building has an open lay out for the most part for easy fit out with parking for over 35 vehicles. Also available for lease ...

## COMMENTS

Great Highway location in Atlantic City with 25,000 average vehicles per day. Highway commercial zoning which opens the uses to almost any commercial use. Auto related, sales, shop, detailing, medical, office, warehousing, retail, restaurant and bar. Building has an open lay out for the most part for easy fit out with parking for over 35 vehicles. Also available for lease ...