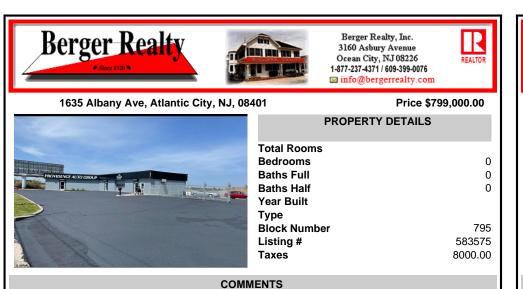

Great Highway location in Atlantic City with 25,000 average vehicles per day. Highway

commercial zoning which opens the uses to almost any commercial use. Auto related, sales, shop, detailing, medical, office, warehousing, retail, restaurant and bar. Building has an open lay out for the most part for easy fit out with parking for over 35 vehicles. Also available for lease ...

## COMMENTS

Great Highway location in Atlantic City with 25,000 average vehicles per day. Highway commercial zoning which opens the uses to almost any commercial use. Auto related, sales, shop, detailing, medical, office, warehousing, retail, restaurant and bar. Building has an open lay out for the most part for easy fit out with parking for over 35 vehicles. Also available for lease ...