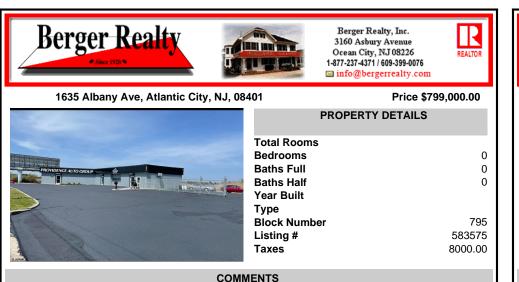

Great Highway location in Atlantic City with 25,000 average vehicles per day. Highway commercial zoning which opens the uses to almost any commercial use. Auto related, sales, shop, detailing, medical, office, warehousing, retail, restaurant and bar. Building has an open lay out for the most part for easy fit out with parking for over 35 vehicles. Also available for lease ...