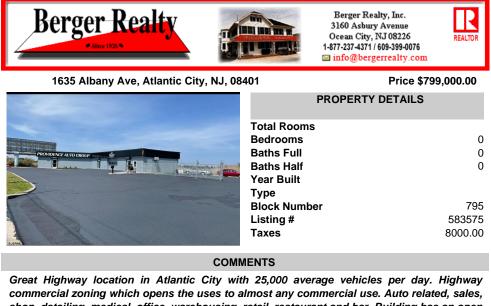

Great Highway location in Atlantic City with 25,000 average vehicles per day. Highway commercial zoning which opens the uses to almost any commercial use. Auto related, sales, shop, detailing, medical, office, warehousing, retail, restaurant and bar. Building has an open lay out for the most part for easy fit out with parking for over 35 vehicles. Also available for lease ...