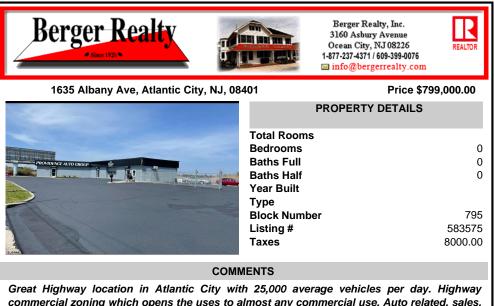

## COMMENTS

Great Highway location in Atlantic City with 25,000 average vehicles per day. Highway commercial zoning which opens the uses to almost any commercial use. Auto related, sales, shop, detailing, medical, office, warehousing, retail, restaurant and bar. Building has an open lay out for the most part for easy fit out with parking for over 35 vehicles. Also available for lease ...

| PROPERTY FEATURES           |                               |                                    |                                                                        |  |
|-----------------------------|-------------------------------|------------------------------------|------------------------------------------------------------------------|--|
| Exterior<br>Block<br>Stucco | OutsideFeatures<br>Truck Door | ParkingGarage<br>11 or More Spaces | InteriorFeatures<br>220 Volt Electricity<br>Hydraulic Lift<br>Restroom |  |
| Basement<br>Slab            | Heating<br>Gas-Natural        | Cooling<br>Wall Units              | HotWater<br>Electric                                                   |  |