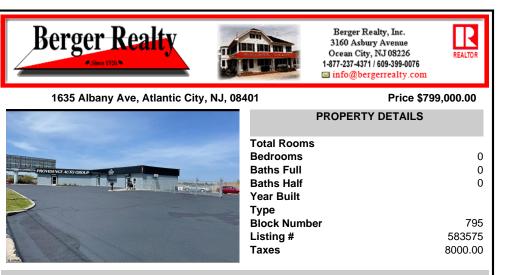

## COMMENTS

Great Highway location in Atlantic City with 25,000 average vehicles per day. Highway commercial zoning which opens the uses to almost any commercial use. Auto related, sales, shop, detailing, medical, office, warehousing, retail, restaurant and bar. Building has an open lay out for the most part for easy fit out with parking for over 35 vehicles. Also available for lease ...

| PROPERTY FEATURES           |                               |                                    |                                                                        |  |
|-----------------------------|-------------------------------|------------------------------------|------------------------------------------------------------------------|--|
| Exterior<br>Block<br>Stucco | OutsideFeatures<br>Truck Door | ParkingGarage<br>11 or More Spaces | InteriorFeatures<br>220 Volt Electricity<br>Hydraulic Lift<br>Restroom |  |
| Basement<br>Slab            | Heating<br>Gas-Natural        | Cooling<br>Wall Units              | HotWater<br>Electric                                                   |  |