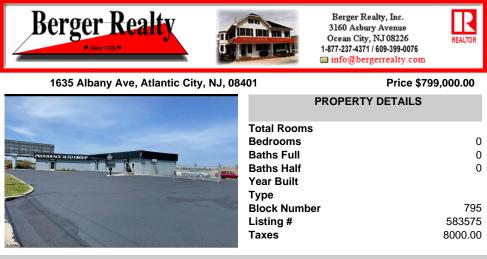

## COMMENTS

Great Highway location in Atlantic City with 25,000 average vehicles per day. Highway commercial zoning which opens the uses to almost any commercial use. Auto related, sales, shop, detailing, medical, office, warehousing, retail, restaurant and bar. Building has an open lay out for the most part for easy fit out with parking for over 35 vehicles. Also available for lease ...