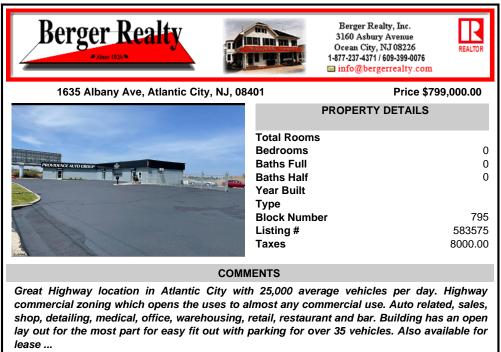

## COMMENTS

Great Highway location in Atlantic City with 25,000 average vehicles per day. Highway commercial zoning which opens the uses to almost any commercial use. Auto related, sales, shop, detailing, medical, office, warehousing, retail, restaurant and bar. Building has an open lay out for the most part for easy fit out with parking for over 35 vehicles. Also available for lease ...