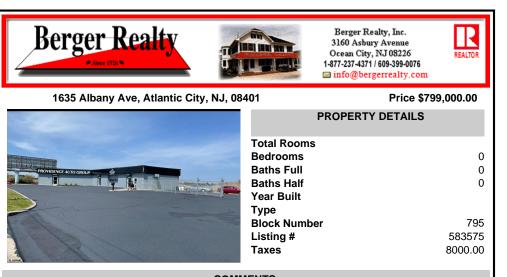

## COMMENTS

Great Highway location in Atlantic City with 25,000 average vehicles per day. Highway commercial zoning which opens the uses to almost any commercial use. Auto related, sales, shop, detailing, medical, office, warehousing, retail, restaurant and bar. Building has an open lay out for the most part for easy fit out with parking for over 35 vehicles. Also available for lease ...