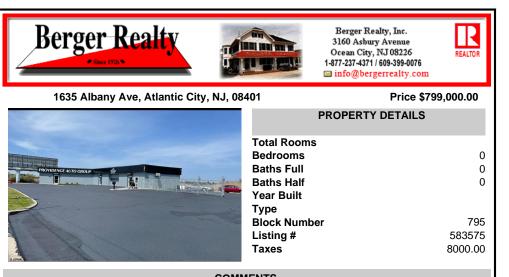

COMMENTS

Great Highway location in Atlantic City with 25,000 average vehicles per day. Highway commercial zoning which opens the uses to almost any commercial use. Auto related, sales, shop, detailing, medical, office, warehousing, retail, restaurant and bar. Building has an open lay out for the most part for easy fit out with parking for over 35 vehicles. Also available for lease ...