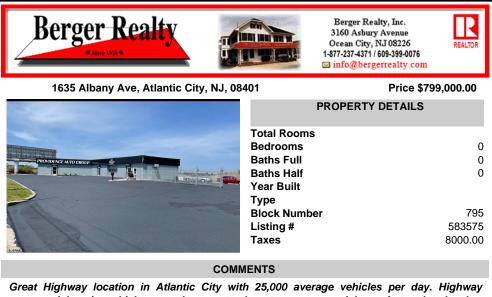

COMMENTS

Great Highway location in Atlantic City with 25,000 average vehicles per day. Highway commercial zoning which opens the uses to almost any commercial use. Auto related, sales, shop, detailing, medical, office, warehousing, retail, restaurant and bar. Building has an open lay out for the most part for easy fit out with parking for over 35 vehicles. Also available for lease ...