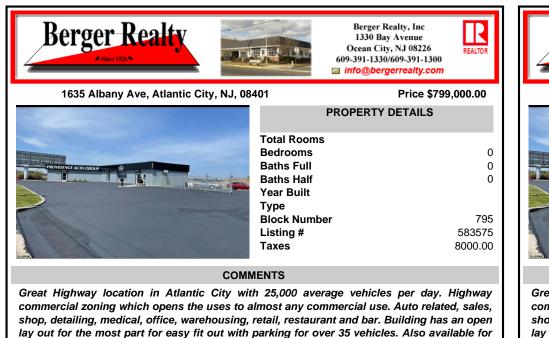

## COMMENTS

Great Highway location in Atlantic City with 25,000 average vehicles per day. Highway commercial zoning which opens the uses to almost any commercial use. Auto related, sales, shop, detailing, medical, office, warehousing, retail, restaurant and bar. Building has an open lay out for the most part for easy fit out with parking for over 35 vehicles. Also available for lease ...