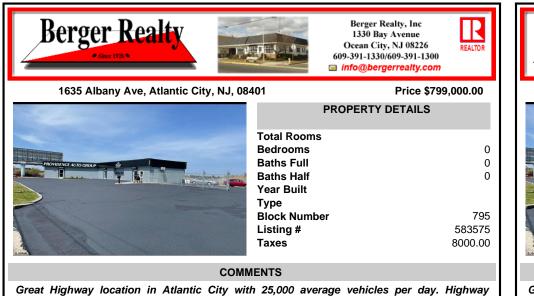

Great Highway location in Atlantic City with 25,000 average vehicles per day. Highway commercial zoning which opens the uses to almost any commercial use. Auto related, sales, shop, detailing, medical, office, warehousing, retail, restaurant and bar. Building has an open lay out for the most part for easy fit out with parking for over 35 vehicles. Also available for lease ...