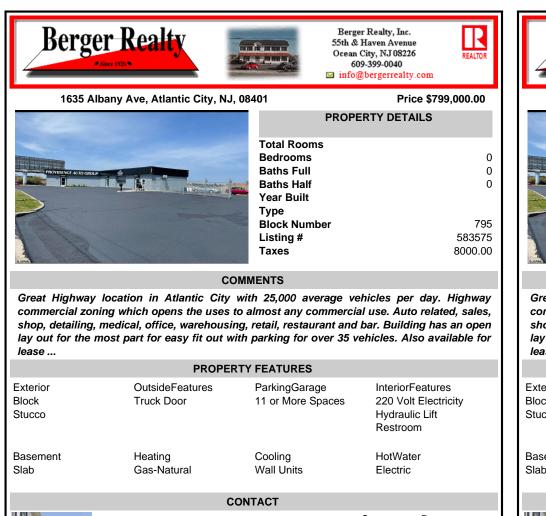

## COMMENTS

Taxes

Great Highway location in Atlantic City with 25,000 average vehicles per day. Highway commercial zoning which opens the uses to almost any commercial use. Auto related, sales, shop, detailing, medical, office, warehousing, retail, restaurant and bar. Building has an open lay out for the most part for easy fit out with parking for over 35 vehicles. Also available for lease ...