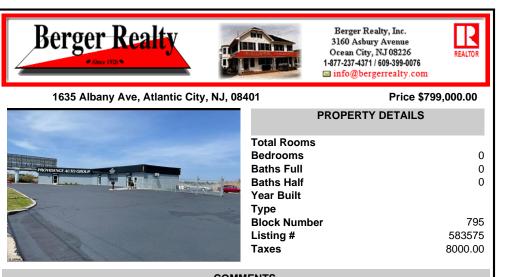

## COMMENTS

Great Highway location in Atlantic City with 25,000 average vehicles per day. Highway commercial zoning which opens the uses to almost any commercial use. Auto related, sales, shop, detailing, medical, office, warehousing, retail, restaurant and bar. Building has an open lay out for the most part for easy fit out with parking for over 35 vehicles. Also available for lease ...

| PROPERTY FEATURES           |                               |                                    |                                                                        |  |
|-----------------------------|-------------------------------|------------------------------------|------------------------------------------------------------------------|--|
| Exterior<br>Block<br>Stucco | OutsideFeatures<br>Truck Door | ParkingGarage<br>11 or More Spaces | InteriorFeatures<br>220 Volt Electricity<br>Hydraulic Lift<br>Restroom |  |
| Basement<br>Slab            | Heating<br>Gas-Natural        | Cooling<br>Wall Units              | HotWater<br>Electric                                                   |  |