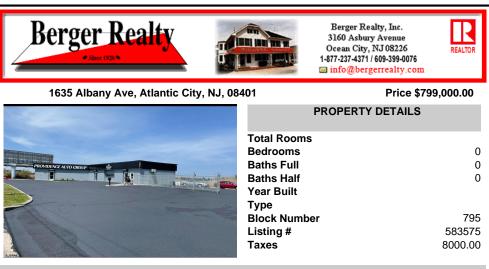

## COMMENTS

Great Highway location in Atlantic City with 25,000 average vehicles per day. Highway commercial zoning which opens the uses to almost any commercial use. Auto related, sales, shop, detailing, medical, office, warehousing, retail, restaurant and bar. Building has an open lay out for the most part for easy fit out with parking for over 35 vehicles. Also available for lease ...

| PROPERTY FEATURES           |                               |                                    |                                                                        |  |  |
|-----------------------------|-------------------------------|------------------------------------|------------------------------------------------------------------------|--|--|
| Exterior<br>Block<br>Stucco | OutsideFeatures<br>Truck Door | ParkingGarage<br>11 or More Spaces | InteriorFeatures<br>220 Volt Electricity<br>Hydraulic Lift<br>Restroom |  |  |
| Basement<br>Slab            | Heating<br>Gas-Natural        | Cooling<br>Wall Units              | HotWater<br>Electric                                                   |  |  |