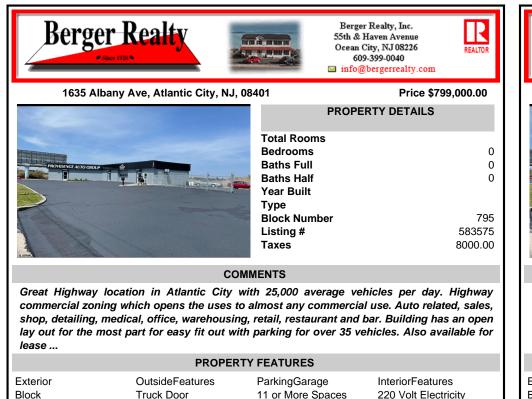

1635 Albany Ave, Atlantic City, NJ, 08401

**Berger Realty** 

Price \$799,000.00

|                       | PROPERTY DETAILS |         |
|-----------------------|------------------|---------|
|                       | Total Rooms      |         |
|                       | Bedrooms         | 0       |
| PROVIDENCE AUTO GROUP | Baths Full       | 0       |
|                       | Baths Half       | 0       |
|                       | Year Built       |         |
|                       | Туре             |         |
| Carles                | Block Number     | 795     |
| till at the           | Listing #        | 583575  |
|                       | Taxes            | 8000.00 |

## COMMENTS

Great Highway location in Atlantic City with 25,000 average vehicles per day. Highway commercial zoning which opens the uses to almost any commercial use. Auto related, sales, shop, detailing, medical, office, warehousing, retail, restaurant and bar. Building has an open lay out for the most part for easy fit out with parking for over 35 vehicles. Also available for

| PROPERTY FEATURES           |                               |                                    |                                                                        |  |
|-----------------------------|-------------------------------|------------------------------------|------------------------------------------------------------------------|--|
| Exterior<br>Block<br>Stucco | OutsideFeatures<br>Truck Door | ParkingGarage<br>11 or More Spaces | InteriorFeatures<br>220 Volt Electricity<br>Hydraulic Lift<br>Restroom |  |
| Basement<br>Slab            | Heating<br>Gas-Natural        | Cooling<br>Wall Units              | HotWater<br>Electric                                                   |  |