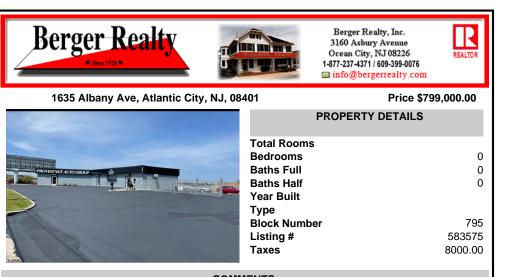

## COMMENTS

Great Highway location in Atlantic City with 25,000 average vehicles per day. Highway commercial zoning which opens the uses to almost any commercial use. Auto related, sales, shop, detailing, medical, office, warehousing, retail, restaurant and bar. Building has an open lay out for the most part for easy fit out with parking for over 35 vehicles. Also available for lease ...