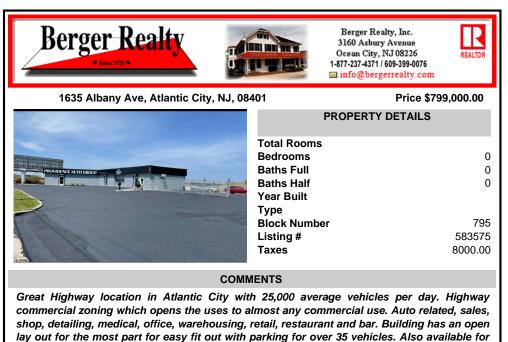

## COMMENTS

Great Highway location in Atlantic City with 25,000 average vehicles per day. Highway commercial zoning which opens the uses to almost any commercial use. Auto related, sales, shop, detailing, medical, office, warehousing, retail, restaurant and bar. Building has an open lay out for the most part for easy fit out with parking for over 35 vehicles. Also available for lease ...