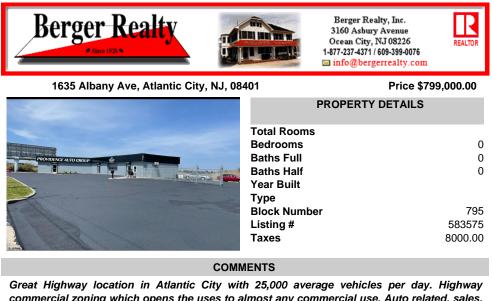

## COMMENTS

Great Highway location in Atlantic City with 25,000 average vehicles per day. Highway commercial zoning which opens the uses to almost any commercial use. Auto related, sales, shop, detailing, medical, office, warehousing, retail, restaurant and bar. Building has an open lay out for the most part for easy fit out with parking for over 35 vehicles. Also available for lease ...

## CONTACT

Scan to see Property page.

commercial zoning which opens the uses to almost any commercial use. Auto related, sales, shop, detailing, medical, office, warehousing, retail, restaurant and bar. Building has an open lay out for the most part for easy fit out with parking for over 35 vehicles. Also available for lease ...