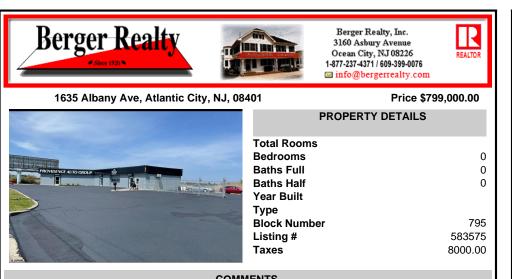

## COMMENTS

Great Highway location in Atlantic City with 25,000 average vehicles per day. Highway commercial zoning which opens the uses to almost any commercial use. Auto related, sales, shop, detailing, medical, office, warehousing, retail, restaurant and bar. Building has an open lay out for the most part for easy fit out with parking for over 35 vehicles. Also available for lease ...

## CONTACT

Scan to see Property page.

commercial zoning which opens the uses to almost any commercial use. Auto related, sales, shop, detailing, medical, office, warehousing, retail, restaurant and bar. Building has an open lay out for the most part for easy fit out with parking for over 35 vehicles. Also available for lease ...