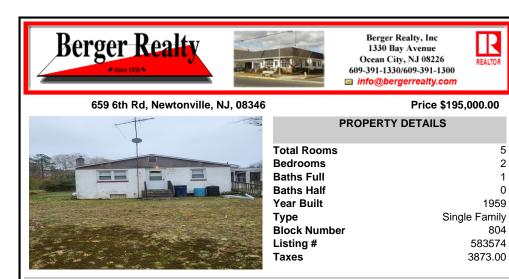

### 659 6th Rd, Newtonville, NJ, 08346

#### Price \$195,000.00

| * | - |   |  |
|---|---|---|--|
|   |   | E |  |
|   |   |   |  |
|   |   |   |  |

| Total Rooms  | 5             |
|--------------|---------------|
| Bedrooms     | 2             |
| Baths Full   | 1             |
| Baths Half   | 0             |
| Year Built   | 1959          |
| Туре         | Single Family |
| Block Number | 804           |
| Listing #    | 583574        |
| Taxes        | 3873.00       |
|              |               |

PROPERTY DETAILS