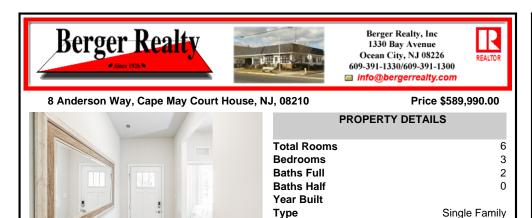

## Price \$589,990.00

REALTO

|         | PROPERTY DETAILS        |               |
|---------|-------------------------|---------------|
|         | Total Rooms<br>Bedrooms | 6<br>3        |
|         | Baths Full              | 2             |
|         | Baths Half              | 0             |
|         | Year Built              |               |
|         | Туре                    | Single Family |
|         | Block Number            | 22.03         |
|         | Listing #               | 583567        |
| 3.580.3 | Taxes                   |               |