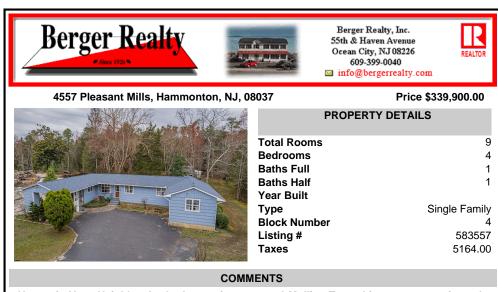

Nature is Your Neighbor In the heart of super rural Mullica Township, mere steps from the gentle flow of the Mullica River, lies 4557 Pleasant Mills Road - a canvas awaiting the brush of imagination. This sprawling 1,632 square foot rancher, set amidst 1.5 acres of lush greenery, offers the perfect backdrop for a life intertwined with nature. With four bedrooms and 1.25 ba...