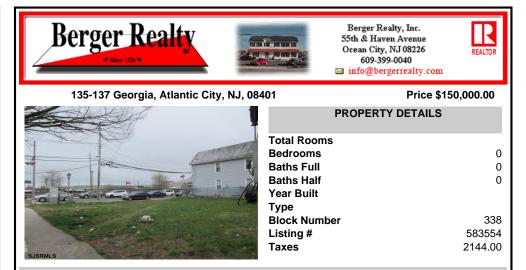

# COMMENTS

2 lots sided by side. Lots must be sold together. The full property is about 5000 ft with 2 entryramps both sides of the Street. The property is 2 blocks from the boardwalk and 2 minutes away from the expressway and shopping center. This property is also a great investment opportunity and is in the green zone for Cannabis....