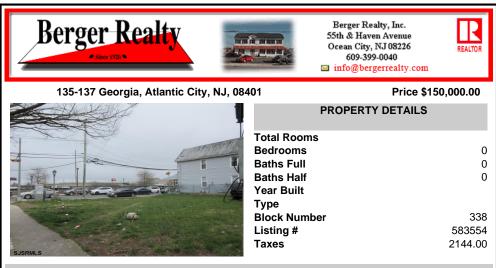

# COMMENTS

2 lots sided by side. Lots must be sold together. The full property is about 5000 ft with 2 entryramps both sides of the Street. The property is 2 blocks from the boardwalk and 2 minutes away from the expressway and shopping center. This property is also a great investment opportunity and is in the green zone for Cannabis ....