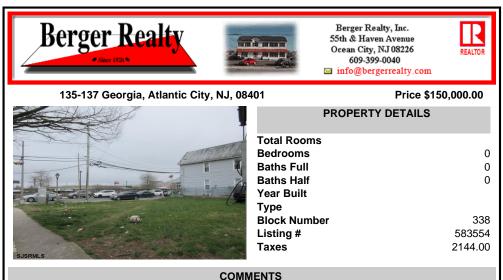

2 lots sided by side. Lots must be sold together. The full property is about 5000 ft with 2 entryramps both sides of the Street. The property is 2 blocks from the boardwalk and 2 minutes away from the expressway and shopping center. This property is also a great investment opportunity and is in the green zone for Cannabis ....

# COMMENTS

2 lots sided by side. Lots must be sold together. The full property is about 5000 ft with 2 entryramps both sides of the Street. The property is 2 blocks from the boardwalk and 2 minutes away from the expressway and shopping center. This property is also a great investment opportunity and is in the green zone for Cannabis....