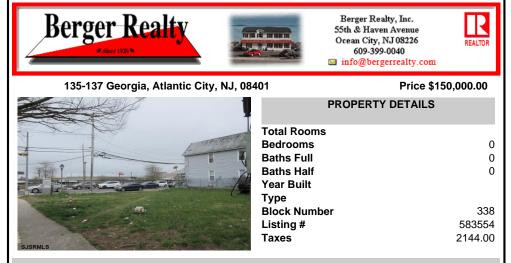

2 lots sided by side. Lots must be sold together. The full property is about 5000 ft with 2 entryramps both sides of the Street. The property is 2 blocks from the boardwalk and 2 minutes away from the expressway and shopping center. This property is also a great investment opportunity and is in the green zone for Cannabis ....

# COMMENTS

2 lots sided by side. Lots must be sold together. The full property is about 5000 ft with 2 entryramps both sides of the Street. The property is 2 blocks from the boardwalk and 2 minutes away from the expressway and shopping center. This property is also a great investment opportunity and is in the green zone for Cannabis....