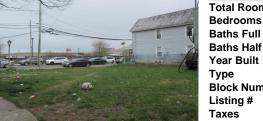

## COMMENTS

2 lots sided by side. Lots must be sold together. The full property is about 5000 ft with 2 entryramps both sides of the Street. The property is 2 blocks from the boardwalk and 2 minutes away from the expressway and shopping center. This property is also a great investment opportunity and is in the green zone for Cannabis....