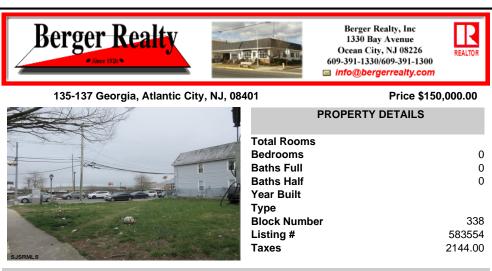

# COMMENTS

2 lots sided by side. Lots must be sold together. The full property is about 5000 ft with 2 entryramps both sides of the Street. The property is 2 blocks from the boardwalk and 2 minutes away from the expressway and shopping center. This property is also a great investment opportunity and is in the green zone for Cannabis....