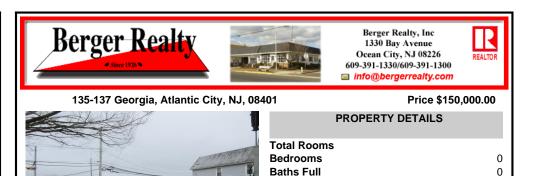

# COMMENTS

2 lots sided by side. Lots must be sold together. The full property is about 5000 ft with 2 entryramps both sides of the Street. The property is 2 blocks from the boardwalk and 2 minutes away from the expressway and shopping center. This property is also a great investment opportunity and is in the green zone for Cannabis....