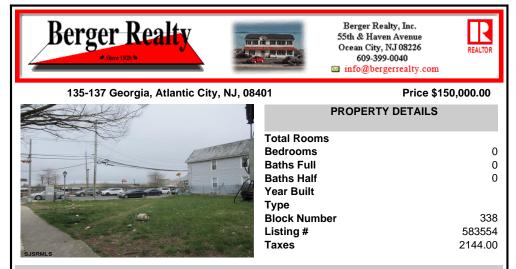

# COMMENTS

2 lots sided by side. Lots must be sold together. The full property is about 5000 ft with 2 entryramps both sides of the Street. The property is 2 blocks from the boardwalk and 2 minutes away from the expressway and shopping center. This property is also a great investment opportunity and is in the green zone for Cannabis....