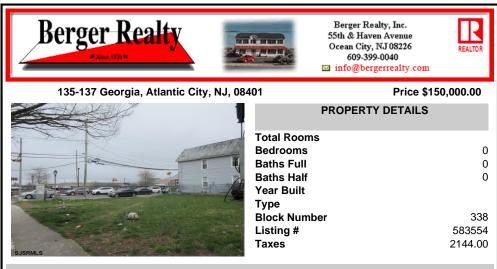

# COMMENTS

2 lots sided by side. Lots must be sold together. The full property is about 5000 ft with 2 entryramps both sides of the Street. The property is 2 blocks from the boardwalk and 2 minutes away from the expressway and shopping center. This property is also a great investment opportunity and is in the green zone for Cannabis....