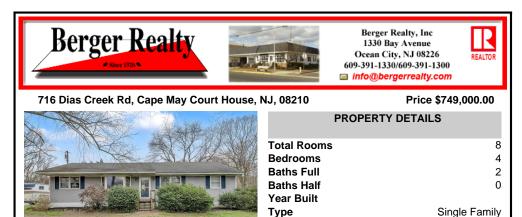

## 716 Dias Creek Rd, Cape May Court House, NJ, 08210

| Pi                                                  |
|-----------------------------------------------------|
| Total Rooms<br>Bedrooms<br>Baths Full<br>Baths Half |
| Year Built<br>Type<br>Block Number                  |
| Listing #<br>Taxes                                  |

## CONTACT

Scan to see Property page.

8

4

2

0

Single Family

163 01

583553

5094.00

**PROPERTY DETAILS**