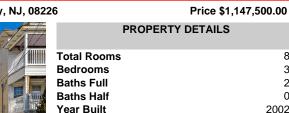

# 1348 Central, 2, Ocean City, NJ, 08226

|  | PROPERTY DETAILS                                                                                                |
|--|-----------------------------------------------------------------------------------------------------------------|
|  | Total Rooms<br>Bedrooms<br>Baths Full<br>Baths Half<br>Year Built<br>Type<br>Block Number<br>Listing #<br>Taxes |

8

3

2 0

2002

Condo

583537

4816.00

1304