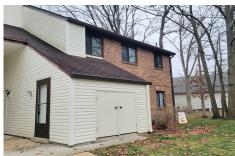

12 Country Spruce, 12, Egg Harbor Township, NJ, 08234

| N                     | PROPERTY DETAILS |         |
|-----------------------|------------------|---------|
|                       | Total Rooms      | 5       |
| M                     | Bedrooms         | 2       |
| N                     | Baths Full       | 1       |
| YEL                   | Baths Half       | 0       |
|                       | Year Built       |         |
|                       | Туре             | Condo   |
|                       | Block Number     | 1209    |
|                       | Listing #        | 583534  |
|                       | Taxes            | 3060.00 |
| and the second second |                  |         |

## COMMENTS

Welcome home to this turnkey second floor, corner, 2 Bedroom 1 Bath condo. The kitchen offers beautiful hardwood cabinets, granite countertops, tile backsplash, stainless steel appliances, and tile floors. Dining room is located right off the kitchen. The large living room has elegant plank flooring and a brand new sliding glass door that leads on the private deck. Modern ...

## COMMENTS

Туре

Taxes

Listing #

**Block Number** 

Welcome home to this turnkey second floor, corner, 2 Bedroom 1 Bath condo. The kitchen offers beautiful hardwood cabinets, granite countertops, tile backsplash, stainless steel appliances, and tile floors. Dining room is located right off the kitchen. The large living room has elegant plank flooring and a brand new sliding glass door that leads on the private deck. Modern ...