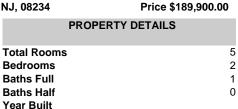

12 Country Spruce, 12, Egg Harbor Township, NJ, 08234

| N                     | PROPERTY DETAILS |         |
|-----------------------|------------------|---------|
|                       | Total Rooms      | 5       |
| M                     | Bedrooms         | 2       |
| N                     | Baths Full       | 1       |
| YEL                   | Baths Half       | 0       |
|                       | Year Built       |         |
|                       | Туре             | Condo   |
|                       | Block Number     | 1209    |
|                       | Listing #        | 583534  |
|                       | Taxes            | 3060.00 |
| and the second second |                  |         |

## 12 Country Spruce, 12, Egg Harbor Township, NJ, 08234

Condo

583534

3060.00

1209