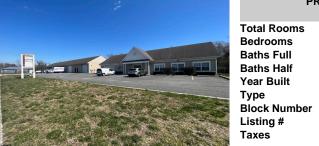

#### Price \$1,200,000.00

|                                  |                         | •        |
|----------------------------------|-------------------------|----------|
| #                                | PROPERTY DETAILS        |          |
|                                  | Total Rooms<br>Bedrooms | 0        |
|                                  | Baths Full              | 0        |
|                                  | Baths Half              | 0        |
|                                  | Year Built              | 2008     |
| Children and the second          | Туре                    |          |
| Contraction of the second second | Block Number            | 93       |
| the second second                | Listing #               | 583494   |
|                                  | Taxes                   | 22774.00 |
|                                  |                         |          |