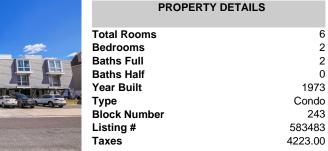

### Price \$325,000.00

| and and |                                                                                           |
|---------|-------------------------------------------------------------------------------------------|
|         | Total R<br>Bedroo<br>Baths F<br>Baths H<br>Year Bu<br>Type<br>Block N<br>Listing<br>Taxes |

| Total Rooms  | 6       |
|--------------|---------|
| Bedrooms     | 2       |
| Baths Full   | 2       |
| Baths Half   | 0       |
| Year Built   | 1973    |
| Туре         | Condo   |
| Block Number | 243     |
| Listing #    | 583483  |
| Taxes        | 4223.00 |
|              |         |

**PROPERTY DETAILS** 