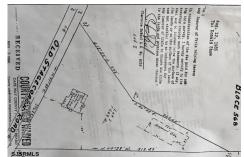

## **COMMENTS**

Commercial lot in a great location in Upper Township. Property has a foundation which might be useable. Second old foundation on the property that had never been used....

# **COMMENTS**

Commercial lot in a great location in Upper Township. Property has a foundation which might be useable. Second old foundation on the property that had never been used....