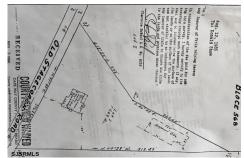

## **COMMENTS**

Commercial lot in a great location in Upper Township. Property has a foundation which might be useable. Second old foundation on the property that had never been used....

## COMMENTS

Commercial lot in a great location in Upper Township. Property has a foundation which might be useable. Second old foundation on the property that had never been used....