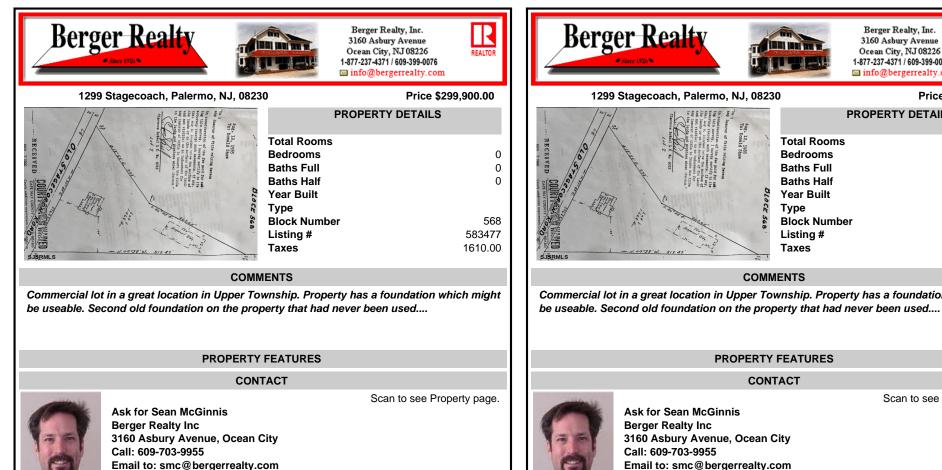

**Berger Realty** Berger Realty, Inc. 3160 Asbury Avenue Ocean City, NJ 08226 1-877-237-4371 / 609-399-0076 info@bergerrealty.com 1299 Stagecoach, Palermo, NJ, 08230 Price \$299,900.00 **PROPERTY DETAILS** To: Donald Sh **Total Rooms Bedrooms** 0 **Baths Full** 0 **Baths Half** 0 Year Built Туре **Block Number** 568 Listing # 583477 Taxes 1610.00 COMMENTS Commercial lot in a great location in Upper Township. Property has a foundation which might

## **PROPERTY FEATURES**

## CONTACT

Scan to see Property page.

Ask for Sean McGinnis **Berger Realty Inc** 3160 Asbury Avenue, Ocean City Call: 609-703-9955 Email to: smc@bergerrealty.com