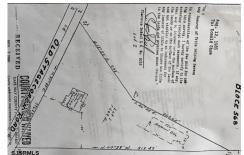

## **COMMENTS**

Commercial lot in a great location in Upper Township. Property has a foundation which might be useable. Second old foundation on the property that had never been used....

## COMMENTS

Commercial lot in a great location in Upper Township. Property has a foundation which might be useable. Second old foundation on the property that had never been used....