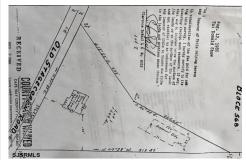

## **COMMENTS**

Commercial lot in a great location in Upper Township. Property has a foundation which might be useable. Second old foundation on the property that had never been used....

## COMMENTS

Commercial lot in a great location in Upper Township. Property has a foundation which might be useable. Second old foundation on the property that had never been used....