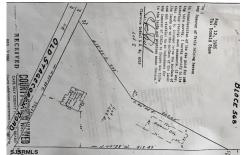

PROPERTY DETAILS

1299 Stagecoach, Palermo, NJ, 08230

Price \$299,900.00

| Total Rooms  |         |
|--------------|---------|
| Bedrooms     | 0       |
| Baths Full   | 0       |
| Baths Half   | 0       |
| Year Built   |         |
| Туре         |         |
| Block Number | 568     |
| Listing #    | 583477  |
| Taxes        | 1610.00 |

# **COMMENTS**

Commercial lot in a great location in Upper Township. Property has a foundation which might be useable. Second old foundation on the property that had never been used....