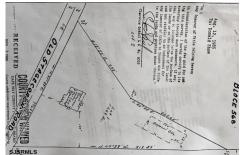

### **COMMENTS**

Commercial lot in a great location in Upper Township. Property has a foundation which might be useable. Second old foundation on the property that had never been used....

# **COMMENTS**

Commercial lot in a great location in Upper Township. Property has a foundation which might be useable. Second old foundation on the property that had never been used....