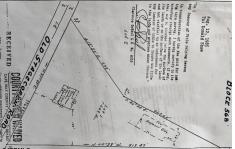

Price \$299,900.00

1299 Stagecoach, Palermo, NJ, 08230

PROPERTY DETAILS

| Total Rooms  |         |
|--------------|---------|
| Bedrooms     | 0       |
| Baths Full   | 0       |
| Baths Half   | 0       |
| Year Built   |         |
| Туре         |         |
| Block Number | 568     |
| Listing #    | 583477  |
| Taxes        | 1610.00 |

## COMMENTS

Commercial lot in a great location in Upper Township. Property has a foundation which might be useable. Second old foundation on the property that had never been used....