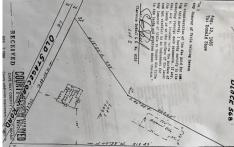

### **COMMENTS**

Commercial lot in a great location in Upper Township. Property has a foundation which might be useable. Second old foundation on the property that had never been used....

# COMMENTS

Commercial lot in a great location in Upper Township. Property has a foundation which might be useable. Second old foundation on the property that had never been used....