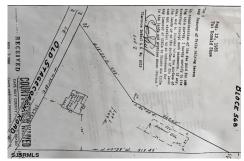

## **COMMENTS**

Commercial lot in a great location in Upper Township. Property has a foundation which might be useable. Second old foundation on the property that had never been used....

## COMMENTS

Commercial lot in a great location in Upper Township. Property has a foundation which might be useable. Second old foundation on the property that had never been used....