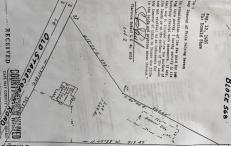

Price \$299,900.00

1299 Stagecoach, Palermo, NJ, 08230

PROPERTY DETAILS

| Total Rooms  |         |
|--------------|---------|
| Bedrooms     | 0       |
| Baths Full   | 0       |
| Baths Half   | 0       |
| Year Built   |         |
| Туре         |         |
| Block Number | 568     |
| Listing #    | 583477  |
| Taxes        | 1610.00 |

# **COMMENTS**

Commercial lot in a great location in Upper Township. Property has a foundation which might be useable. Second old foundation on the property that had never been used....