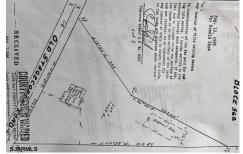

Berger Realty, Inc 1330 Bay Avenue Ocean City, NJ 08226 609-391-1330/609-391-1300 info@bergerrealty.com

1299 Stagecoach, Palermo, NJ, 08230

Price \$299,900.00

|           | PROPERTY DETAILS       |         |
|-----------|------------------------|---------|
| 1         | Total Rooms            | 0       |
|           | Bedrooms<br>Baths Full | 0       |
|           | Baths Half             | 0       |
| BLOCK SGB | Year Built             |         |
| £ 50      | Type<br>Block Number   | 568     |
| 8         | Listing #              | 583477  |
| _         | Taxes                  | 1610.00 |
|           |                        |         |

### **COMMENTS**

Commercial lot in a great location in Upper Township. Property has a foundation which might be useable. Second old foundation on the property that had never been used....