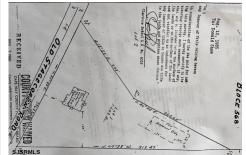

## PROPERTY DETAILS

| 0       |
|---------|
| 0       |
| 0       |
|         |
|         |
| 568     |
| 583477  |
| 1610.00 |
|         |

## **COMMENTS**

Commercial lot in a great location in Upper Township. Property has a foundation which might be useable. Second old foundation on the property that had never been used....