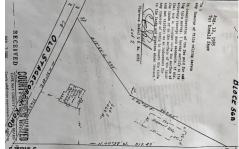

# PROPERTY DETAILS

|           | TROFERTI BETAILS |         |
|-----------|------------------|---------|
| 1         | Total Rooms      |         |
| 3 %       | Bedrooms         | 0       |
| N         | Baths Full       | 0       |
|           | Baths Half       | 0       |
| 510       | Year Built       |         |
| BLOCK SGB | Туре             |         |
| 568       | Block Number     | 568     |
| -         | Listing #        | 583477  |
|           | Taxes            | 1610.00 |
|           |                  |         |

#### **COMMENTS**

Commercial lot in a great location in Upper Township. Property has a foundation which might be useable. Second old foundation on the property that had never been used....