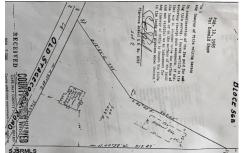

## **COMMENTS**

Commercial lot in a great location in Upper Township. Property has a foundation which might be useable. Second old foundation on the property that had never been used....

## COMMENTS

Commercial lot in a great location in Upper Township. Property has a foundation which might be useable. Second old foundation on the property that had never been used....