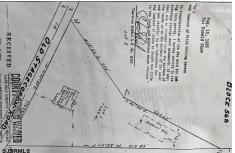

## **COMMENTS**

Commercial lot in a great location in Upper Township. Property has a foundation which might be useable. Second old foundation on the property that had never been used....

## COMMENTS

Commercial lot in a great location in Upper Township. Property has a foundation which might be useable. Second old foundation on the property that had never been used....