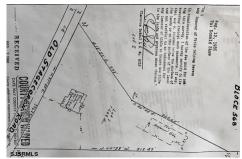

1299 Stagecoach, Palermo, NJ, 08230

Price \$299,900.00
PROPERTY DETAILS

| 1 101 2111 32 1711 |         |
|--------------------|---------|
| Total Rooms        |         |
| Bedrooms           | 0       |
| Baths Full         | 0       |
| Baths Half         | 0       |
| Year Built         |         |
| Туре               |         |
| Block Number       | 568     |
| Listing #          | 583477  |
| Taxes              | 1610.00 |

# **COMMENTS**

Commercial lot in a great location in Upper Township. Property has a foundation which might be useable. Second old foundation on the property that had never been used....