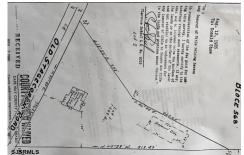

#### **COMMENTS**

Commercial lot in a great location in Upper Township. Property has a foundation which might be useable. Second old foundation on the property that had never been used....

## **COMMENTS**

Commercial lot in a great location in Upper Township. Property has a foundation which might be useable. Second old foundation on the property that had never been used....