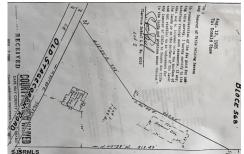

### **COMMENTS**

Commercial lot in a great location in Upper Township. Property has a foundation which might be useable. Second old foundation on the property that had never been used....

## COMMENTS

Commercial lot in a great location in Upper Township. Property has a foundation which might be useable. Second old foundation on the property that had never been used....