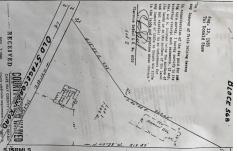

Price \$299,900.00

1299 Stagecoach, Palermo, NJ, 08230

PROPERTY DETAILS

| 0       |
|---------|
| 0       |
| 0       |
|         |
|         |
| 568     |
| 583477  |
| 1610.00 |
|         |

## COMMENTS

Commercial lot in a great location in Upper Township. Property has a foundation which might be useable. Second old foundation on the property that had never been used ....