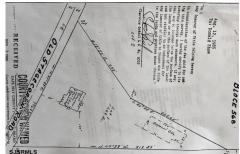

## **COMMENTS**

Commercial lot in a great location in Upper Township. Property has a foundation which might be useable. Second old foundation on the property that had never been used....

## COMMENTS

Commercial lot in a great location in Upper Township. Property has a foundation which might be useable. Second old foundation on the property that had never been used....